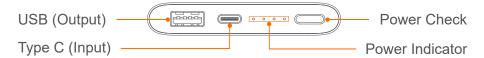

### Please read the user manual before using the product

Notes:

The Power check button is not a Power button. Mi Power Bank Pro detects charging and discharging automatically. The Power indicator turns off two minutes after discharging is completed.

# **Charging**

Connect with Mi AC Adapter to charge Mi Power Bank Pro.

The indicator shows charging conditions as follows:

| Power Level    | LED1     | LED2     | LED3     | LED4     |
|----------------|----------|----------|----------|----------|
| 0-25%          | Blinking | Off      | Off      | Off      |
| 25-50%         | On       | Blinking | Off      | Off      |
| 50-75%         | On       | On       | Blinking | Off      |
| 75-96%         | On       | On       | On       | Blinking |
| Fully Charged  | On       | On       | On       | On       |
| Charging Error | Blinking | Blinking | Blinking | Blinking |

## **Discharging**

Connect with Mi Power Bank Pro to charge your device.

The indicator shows discharging conditions as follows:

| Power Level  | LED1     | LED2     | LED3     | LED4     |
|--------------|----------|----------|----------|----------|
| Undervoltage | Off      | Off      | Off      | Off      |
| 0-25%        | Blinking | Off      | Off      | Off      |
| 25-50%       | Blinking | Blinking | Off      | Off      |
| 50-75%       | Blinking | Blinking | Blinking | Off      |
| 75-100%      | Blinking | Blinking | Blinking | Blinking |

<sup>\*</sup> Small current discharge: when Mi Power Bank Pro is not charging, double press the Power check button to enter Small current discharge mode to charge small devices, such as Bluetooth headphones and smart bands. The indicator LEDs will turn on one by one in succession, indicating that Mi Power Bank Pro has entered Small current discharge mode. To exit Small current discharge mode, press the Power check button once.