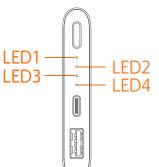

# **Charging**

Connect with Mi AC Adapter to charge Mi Power Bank Pro.

The indicator shows charging conditions as follows:

| Power Level    | LED1     | LED2     | LED3     | LED4     |
|----------------|----------|----------|----------|----------|
| 0-25%          | Blinking | Off      | Off      | Off      |
| 25-50%         | On       | Blinking | Off      | Off      |
| 50-75%         | On       | On       | Blinking | Off      |
| 75-96%         | On       | On       | On       | Blinking |
| Fully Charged  | On       | On       | On       | On       |
| Charging Error | Blinking | Blinking | Blinking | Blinking |

## **Discharging**

Connect with Mi Power Bank Pro to charge your device.

The indicator shows discharging conditions as follows:

| Power Level  | LED1     | LED2     | LED3     | LED4     |
|--------------|----------|----------|----------|----------|
| Undervoltage | Off      | Off      | Off      | Off      |
| 0-25%        | Blinking | Off      | Off      | Off      |
| 25-50%       | Blinking | Blinking | Off      | Off      |
| 50-75%       | Blinking | Blinking | Blinking | Off      |
| 75-100%      | Blinking | Blinking | Blinking | Blinking |

<sup>\*</sup> Small current discharge: when Mi Power Bank Pro is not charging, double press the Power check button to enter Small current discharge mode to charge small devices, such as Bluetooth headphones and smart bands. The indicator LEDs will turn on one by one in succession, indicating that Mi Power Bank Pro has entered Small current discharge mode. To exit Small current discharge mode, press the Power check button once.