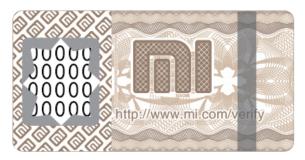

### **About anti-counterfeit labels**

Anti-counterfeit labels are placed on the outer packaging of every certified 10000mAh Mi Power Bank Pro. Please scratch the coating to see the verification code, and check if the product is genuine on this website: http://www.mi.com/verify

Anti-counterfeit label

Scratched off label

Principal: Xiaomi Communications Co., Ltd.

Manufacturer: Zimi Corporation (a Mi Ecosystem company)

Address: 159 Chengjiang Road Unit A913, Jiangyin City, Jiangsu, China